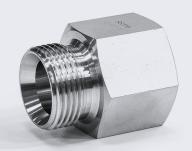

## Equal Adaptor - Female x Male (NPT/BSPP) 316

- NERO's range of Equal Adaptors are available in BSPP x NPT thread form to allow more flexibility when joining fittings together with different threads
- Made from hexagon bar with a flat sealing face on the female end
- Pressure rating up to 200 BAR
- Can be supplied with 2.2 certificate of conformity upon request
- BSPP threads are to ISO 228/1
- NPT threads are to ANSI/ASME B1.20.1
- At sizes 1/8" to 1/2" the fitting is a Gauge Adaptor