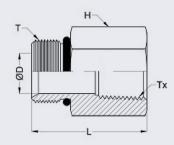

| SIZE (Tx) NPT | SIZE (T) BSPP | PRODUCT CODE | L    | ØD   | H.INCH | KG EACH |
|---------------|---------------|--------------|------|------|--------|---------|
| 1/8           | 1/8           | AFM0202NP    | 26.4 | 4.8  | 9/16   | 0.022   |
| 1/4           | 1/4           | AFM0404NP    | 28.6 | 5.6  | 3/4    | 0.047   |
| 3/8           | 3/8           | AFM0606NP    | 32.6 | 6.6  | 7/8    | 0.066   |
| 1/2           | 1/2           | AFM0808NP    | 38.1 | 11.1 | 1.1/16 | 0.16    |

<sup>\*\*</sup> Dimensions subject to change - Please contact us if critical \*\*