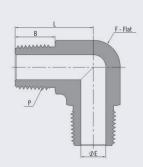

## Material

Material: 316 Stainless steel

Bar Stock: ASTM A276, ASME SA479, EN 1,4401 Forging: ASTM A182, ASME SA182, EN1.4401

**Designator: SS** 

| SIZE | CODE       | THREAD (P) | L    | F    | В    | E    | WORKING PRESSURE    |
|------|------------|------------|------|------|------|------|---------------------|
| 1/8  | INS-EMM02N | NPT        | 22.4 | 11.1 | 9.7  | 4.8  | 10000 PSI (689 BAR) |
| 1/4  | INS-EMM04N | NPT        | 26.7 | 12.7 | 14.2 | 7.1  | 8000 PSI (551 BAR)  |
| 3/8  | INS-EMM06N | NPT        | 29.7 | 17.5 | 14.2 | 9.6  | 7800 PSI (537 BAR)  |
| 1/2  | INS-EMM08N | NPT        | 36.8 | 20.6 | 19.1 | 11.9 | 7700 PSI (530 BAR)  |
| 3/4  | INS-EMM12N | NPT        | 40.4 | 27   | 19.1 | 15.7 | 7300 PSI (502 BAR)  |
| 1    | INS-EMM16N | NPT        | 50   | 34.9 | 23.9 | 22.4 | 5300 PSI (365 BAR)  |