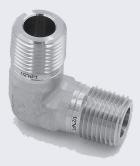

## **Male Elbow**

## **Features**

- The hardened threads with smooth surface finishing avoid galling and help to extend the fitting service life.
- Radius junction design with elbows provides smooth flow path.
- Every fitting is stamped with size, material and heat code.