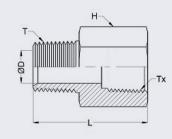

| SIZE (Tx) BSPP | SIZE (T) NPT | PRODUCT CODE | L    | ØD   | H.INCH | KG EACH |
|----------------|--------------|--------------|------|------|--------|---------|
| 1/8            | 1/8          | AFM0202PN    | 25.1 | 4.1  | 9/16   | 0.022   |
| 1/4            | 1/4          | AFM0404PN    | 33.5 | 5.8  | 3/4    | 0.047   |
| 3/8            | 3/8          | AFM0606PN    | 35.8 | 7.9  | 7/8    | 0.066   |
| 1/2            | 1/2          | AFM0808PN    | 44.2 | 11.9 | 1.1/16 | 0.16    |
| 3/4            | 3/4          | AFM1212PN    | 48.0 | 15.7 | 1.5/16 | 0.23    |
| 1              | 1            | AFM1616PN    | 53.3 | 19.8 | 1.5/8  | 0.30    |