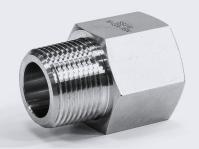

## Equal Adaptor - Female x Male (BSPP/NPT) 316

- NERO's range of Equal Adaptors are available in BSPP x NPT thread form to allow more flexibility when joining fittings together with different threads
- Made from hexagon bar with a flat sealing face on the female end
- Pressure rating up to 200 BAR
- Can be supplied with 2.2 certificate of conformity upon request
- BSPP threads are to ISO 228/1
- NPT threads are to ANSI/ASME B1.20.1
- At sizes 1/8" to 1/2" the fitting is a Gauge Adaptor