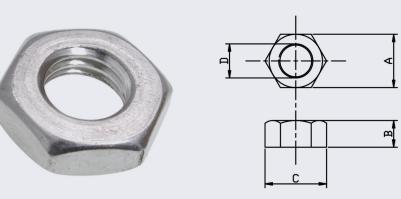

## Hexagon Lock Nuts Metric 304 / 316

D (SIZE)

M6

M8

M10

M12

M16

M6

M10

M12

KG/100

0.141

0.381

0.644

0.885

1.987

0.141

0.644

0.885

304

316

NERO's range of Metric Lock Nuts are made from 304 and 316 stainless steel and come with an 'M' threaded internal thread.

10

13

17

19

22

10

17

19

В

З

4

5

6

12

З

5

6

CODE

LNM6

LNM8

LNM10

LNM12

LNM16

LNM6-316

LNM10-316

LNM12-316

11

13

19

22

24

11

19

22

| ** Dimensions su | bject to change | - Please contact us i | if critical ** |
|------------------|-----------------|-----------------------|----------------|
|------------------|-----------------|-----------------------|----------------|