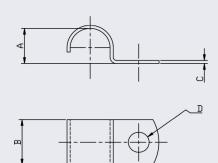

We can also offer and accurate cutting service on any of our tube to a tolerance of +/- 1mm.

| CODE    | А    | A  | В  | С   | D<br>HOLE SIZE | KG /100 |
|---------|------|----|----|-----|----------------|---------|
| PC14-1  | 6.35 | 16 | 16 | 1.6 | 7              | 0.40    |
| PC516-1 | 8    | 16 | 16 | 1.6 | 7              | 0.60    |
| PC38-1  | 10   | 16 | 16 | 1.6 | 7              | 1.40    |
| PC12-1  | 12.7 | 19 | 19 | 1.6 | 7              | 1.80    |
| PC58-1  | 16   | 19 | 19 | 1.6 | 7              | 2.10    |

<sup>\*\*</sup> Dimensions subject to change - Please contact us if critical \*\*