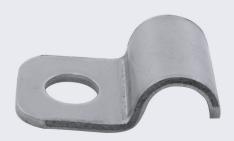

## P-Clip (Half Saddle) 304

NERO's range of Half Saddle P-Clips are made from 304 stainless steel.

We keep Seamless Tube to suit these P-Clips. The Tube is stocked in 6 mtr lengths and we can sell this by the metre, this enables us to supply lengths as short as 1 metre long.

We can also offer and accurate cutting service on any of our tube to a tolerance of +/- 1mm.

| CODE    | А    | A  | В  | С   | D<br>HOLE SIZE | KG /100 |
|---------|------|----|----|-----|----------------|---------|
| PC14-1  | 6.35 | 16 | 16 | 1.6 | 7              | 0.40    |
| PC516-1 | 8    | 16 | 16 | 1.6 | 7              | 0.60    |
| PC38-1  | 10   | 16 | 16 | 1.6 | 7              | 1.40    |
| PC12-1  | 12.7 | 19 | 19 | 1.6 | 7              | 1.80    |
| PC58-1  | 16   | 19 | 19 | 1.6 | 7              | 2.10    |