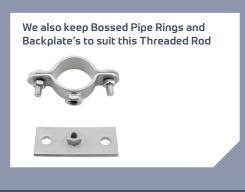

We also keep Welded & Seamless Nominal Bore pipe & tube to be used with the Threaded Rod when using a Bossed Pipe Ring and Backplate + cutting service to suit all your needs.

| CODE  | w        | L        | KG   |
|-------|----------|----------|------|
|       | (METRIC) | (LENGTH) |      |
| TRM6  | M6       | 1 MTR    | 0.18 |
| TRM8  | M8       | 1 MTR    | 0.28 |
| TRM10 | M10      | 1 MTR    | 0.50 |
| TRM12 | M12      | 1 MTR    | 0.72 |
| TRM16 | M16      | 1 MTR    | 1.31 |