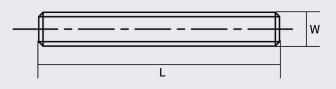

We also keep Welded & Seamless Nominal Bore pipe & tube to be used with the Threaded Rod when using a Bossed Pipe Ring and Backplate + cutting service to suit all your needs.

| CODE  | w        | L        | KG   |
|-------|----------|----------|------|
|       | (METRIC) | (LENGTH) |      |
| TRM6  | M6       | 1 MTR    | 0.18 |
| TRM8  | M8       | 1 MTR    | 0.28 |
| TRM10 | M10      | 1 MTR    | 0.50 |
| TRM12 | M12      | 1 MTR    | 0.72 |
| TRM16 | M16      | 1 MTR    | 1.31 |