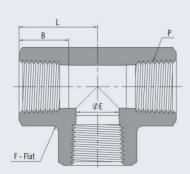

## Material

Material: 316 Stainless steel

Bar Stock: ASTM A276, ASME SA479, EN 1,4401 Forging: ASTM A182, ASME SA182, EN1.4401

**Designator: SS** 

| SIZE | CODE     | THREAD (P) | L    | F    | E    | В    | WORKING PRESSURE   |
|------|----------|------------|------|------|------|------|--------------------|
| 1/8  | INS-T02N | NPT        | 26.4 | 12.7 | 8.6  | 10.4 | 6200 PSI (427 BAR) |
| 1/4  | INS-T04N | NPT        | 29.7 | 17.5 | 11.4 | 15   | 7200 PSI (496 BAR) |
| 3/8  | INS-T06N | NPT        | 36.1 | 20.6 | 15   | 15   | 5600 PSI (385 BAR) |
| 1/2  | INS-T08N | NPT        | 39.6 | 25.4 | 18.5 | 19.8 | 5600 PSI (385 BAR) |
| 3/4  | INS-T12N | NPT        | 48.8 | 31.8 | 23.9 | 20.6 | 5100 PSI (351 BAR) |
| 1    | INS-T16N | NPT        | 48.5 | 42.9 | 29.7 | 25.4 | 6400 PSI (440 BAR) |