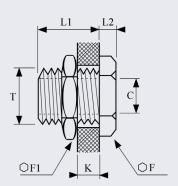

| SIZE C (FEMALE) | SIZE T (MALE) | PRODUCT CODE | PRESSURE (BAR) | K     | L1   | L2  | F  | F1 | KG EACH |
|-----------------|---------------|--------------|----------------|-------|------|-----|----|----|---------|
| 1/8             | 3/8           | FBH02        | 350            | 9.0   | 14.0 | 4.0 | 19 | 22 | 0.011   |
| 1/4             | 1/2           | FBH04        | 350            | 15.0  | 21.0 | 4.0 | 24 | 27 | 0.026   |
| 3/8             | 3/4           | FBH06        | 350            | 15.0  | 21.0 | 5.0 | 30 | 32 | 0.040   |
| 1/2             | 1             | FBH08        | 315            | 20.0  | 27.0 | 6.0 | 32 | 36 | 0.077   |
| 3/4             | 1-1/4         | FBH12        | 250            | 24.5  | 34.0 | 8.0 | 46 | 50 | 0.12    |
| 1               | 1-1/4         | FBH16        | 200            | 24.50 | 34.0 | 8.0 | 46 | 50 | 0.19    |