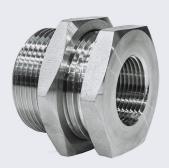

## Female Bulkhead (BSPP) 316

- NERO's range of Female Bulkhead fittings are available in BSPP thread form with a 60° internal cone on the male end
- Pressure rating up to 350 BAR (size dependant)
- Can be supplied with 2.2 Certificate if Conformity upon request
- BSPP Male & Female threads are to ISO 228/1
- Supplied complete with Lock Nut & recessed male thread to accomodate our Bonded Washers to offer superior sealing