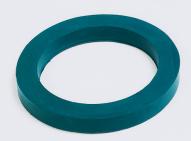

## Cam Coupler Viton (FPM/FKM) Seal

- Viton (FPM/FKM) is a , offering good resistance to heat, fuels and aggressive chemicals
- Viton (FPM/FKM) seals can be supplied as an alternative to the standard BUNA N seals supplied in our Cam fittings
- Withstands a temperature range of -40°C to 200°C

| NOMINAL SIZE |     | MATERIAL  | TEMP IN °C |     |
|--------------|-----|-----------|------------|-----|
| INS          | ММ  | I.D.      | MIN        | MAX |
| 1/2          | 13  | White Dot | -40        | 200 |
| 3/4          | 19  | White Dot | -40        | 200 |
| 1            | 25  | White Dot | -40        | 200 |
| 1 1/4        | 32  | White Dot | -40        | 200 |
| 1 1/2        | 40  | White Dot | -40        | 200 |
| 2            | 50  | White Dot | -40        | 200 |
| 2 1/2        | 65  | White Dot | -40        | 200 |
| 3            | 75  | White Dot | -40        | 200 |
| 4            | 100 | White Dot | -40        | 200 |
| 5            | 125 | White Dot | -40        | 200 |
| 6            | 150 | White Dot | -40        | 200 |