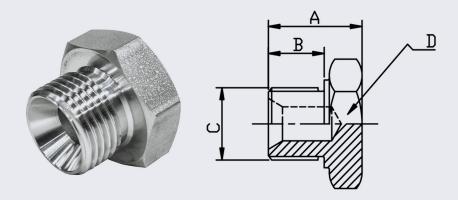

## Hexagon Coned Plug (BSPP) 316

- NERO's range of Hexagon Cone Seat Plugs are available in BSPP thread form with a 60° internal cone on the male end recessed to accept a Bonded Washer
- · Made from hexagon bar with a flat sealing face on the female end
- Pressure rating up to 350 BAR (size dependant)
- Can be supplied with 2.2 Certificate if Conformity upon request
- BSPP thread are to ISO 228/1
- 60° internal cone to BS 5200

| SIZE BSPP (C) | PRODUCT CODE | PRESSURE (BAR) | А  | В    | D (A/F) | KG EACH |
|---------------|--------------|----------------|----|------|---------|---------|
| 1/8           | CHP02P       | 350            | 16 | 10.1 | 14.3    | 0.011   |
| 1/4           | CHP04P       | 350            | 18 | 11.1 | 19.1    | 0.026   |
| 3/8           | CHP06P       | 350            | 21 | 12.1 | 22.2    | 0.040   |
| 1/2           | CHP08P       | 315            | 25 | 15.1 | 28.6    | 0.08    |
| 3/4           | CHP12P       | 250            | 28 | 16.3 | 31.7    | 0.12    |
| 1             | CHP16P       | 200            | 32 | 19.1 | 41.3    | 0.19    |
| 1-1/4         | CHP20P       | 160            | 37 | 21.4 | 50.8    | 0.35    |
| 1-2/2         | CHP24P       | 125            | 40 | 22.5 | 56.4    | 0.45    |
| 2             | CHP32P       | 80             | 46 | 25.1 | 69.8    | 0.83    |