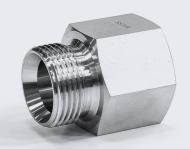

## Equal Adaptor - Female x Male (BSPP) 316

- NERO's range of Equal Adaptors are available in BSPP x NPT thread form to allow more flexibility when joining fittings together with different threads
- Made from hexagon bar with a flat sealing face on the female end
- Pressure rating up to 200 BAR
- Can be supplied with 2.2 certificate of conformity upon request
- BSPP threads are to ISO 228/1
- NPT threads are to ANSI/ASME B1.20.1
- At sizes 1/8" to 1/2" the fitting is a Gauge Adaptor