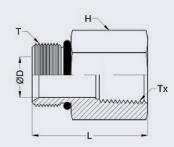

| SIZE (Tx) BSPP | SIZE (T) BSPP | PRODUCT CODE | L    | ØD   | H.INCH | KG EACH |
|----------------|---------------|--------------|------|------|--------|---------|
| 1/8            | 1/8           | AFM0202P     | 26.4 | 4.8  | 9/16   | 0.022   |
| 1/4            | 1/4           | AFM0404P     | 28.6 | 5.6  | 3/4    | 0.047   |
| 3/8            | 3/8           | AFM0606P     | 32.6 | 6.6  | 7/8    | 0.066   |
| 1/2            | 1/2           | AFM0808P     | 38.1 | 11.1 | 1.1/16 | 0.16    |
| 3/4            | 3/4           | AFM1212P     | 55.4 | 15.7 | 1.5/16 | 0.23    |
| 1              | 1             | AFM1616P     | 62.5 | 22.4 | 1.5/8  | 0.30    |