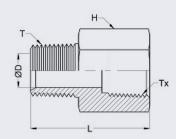

| SIZE (Tx) NPT | SIZE (T) NPT | PRODUCT CODE | L    | ØD   | H.INCH | KG EACH |
|---------------|--------------|--------------|------|------|--------|---------|
| 1/8           | 1/8          | AFM0202N     | 26.4 | 4.8  | 9/16   | 0.022   |
| 1/4           | 1/4          | AFM0404N     | 36.6 | 7.1  | 3/4    | 0.047   |
| 3/8           | 3/8          | AFM0606N     | 36.6 | 9.7  | 7/8    | 0.066   |
| 1/2           | 1/2          | AFM0808N     | 47.5 | 11.9 | 1.1/16 | 0.16    |
| 3/4           | 3/4          | AFM1212N     | 55.4 | 15.7 | 1.5/16 | 0.23    |
| 1             | 1            | AFM1616N     | 62.5 | 22.4 | 1.5/8  | 0.30    |