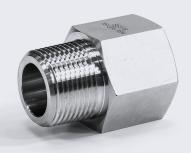

## Equal Adaptor - Female x Male (NPT) 316

- NERO's range of Equal Adaptors are available in NPT thread form
- Made from hexagon bar with a flat sealing face on the female end
- Pressure rating up to 350 BAR (size dependant)
- Can be supplied with 2.2 Certificate if Conformity upon request
- NPT threads are to ANSI/ASME B1.20.1