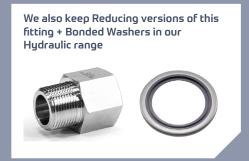

ds are to ANSI/ASME B1.20.1

| SIZE (Tx) NPT | SIZE (T) NPT | PRODUCT CODE | L    | ØD   | H.INCH | KG EACH |
|---------------|--------------|--------------|------|------|--------|---------|
| 1/8           | 1/8          | AFM0202N     | 26.4 | 4.8  | 9/16   | 0.022   |
| 1/4           | 1/4          | AFM0404N     | 36.6 | 7.1  | 3/4    | 0.047   |
| 3/8           | 3/8          | AFM0606N     | 36.6 | 9.7  | 7/8    | 0.066   |
| 1/2           | 1/2          | AFM0808N     | 47.5 | 11.9 | 1.1/16 | 0.16    |
| 3/4           | 3/4          | AFM1212N     | 55.4 | 15.7 | 1.5/16 | 0.23    |
| 1             | 1            | AFM1616N     | 62.5 | 22.4 | 1.5/8  | 0.30    |

<sup>\*\*</sup> Dimensions subject to change - Please contact us if critical \*\*

## Other products you might like...