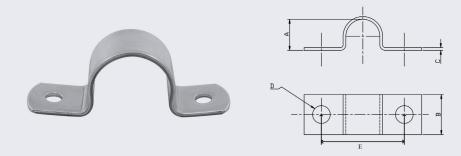

## Saddle Pipe Clip 304

NERO's range of Saddle Pipe Clips are made from 304 stainless steel

We keep We keep Welded & Seamless Pipe to suit these Saddle Clips. The Pipe is stocked in 6 mtr lengths and we can sell this by the metre, this enables us to supply lengths as short as 1 metre long

| CODE     | TUBE SIZE | Α      | В  | С | D<br>HOLE SIZE | E   | KG/100 |
|----------|-----------|--------|----|---|----------------|-----|--------|
| SPC0.25  | 1/4"      | 13.72  | 20 | 2 | 7              | 36  | 1.93   |
| SPC0.375 | 3/8"      | 17.15  | 20 | 2 | 7              | 39  | 2.13   |
| SPC0.5   | 1/2"      | 21.34  | 20 | 2 | 6              | 55  | 2.90   |
| SPC0.75  | 3/4"      | 26.67  | 25 | 3 | 7              | 59  | 5.44   |
| SPC1.0   | 1"        | 33.40  | 25 | 3 | 7              | 65  | 5.65   |
| SPC1.25  | 1-1/4"    | 42.16  | 25 | 3 | 7              | 78  | 6.54   |
| SPC1.5   | 1-1/2"    | 48.26  | 25 | 3 | 7              | 87  | 6.84   |
| SPC2.0   | 2"        | 60.33  | 25 | 3 | 7              | 98  | 8.32   |
| SPC2.5   | 2-1/2"    | 73.03  | 25 | 3 | 7              | 109 | 9.81   |
| SPC3.0   | 3"        | 89.90  | 25 | 3 | 7              | 115 | 11.00  |
| SPC3.5   | 3-1/2"    | 101.60 | 25 | 3 | 7              | 131 | 11.89  |
| SPC4.0   | 4"        | 114.30 | 40 | 3 | 14             | 160 | 23.78  |
| SPC5.0   | 5"        | 141.30 | 40 | 3 | 14             | 182 | 28.06  |
| SPC6.0   | 6"        | 168.28 | 40 | 3 | 14             | 214 | 31.69  |